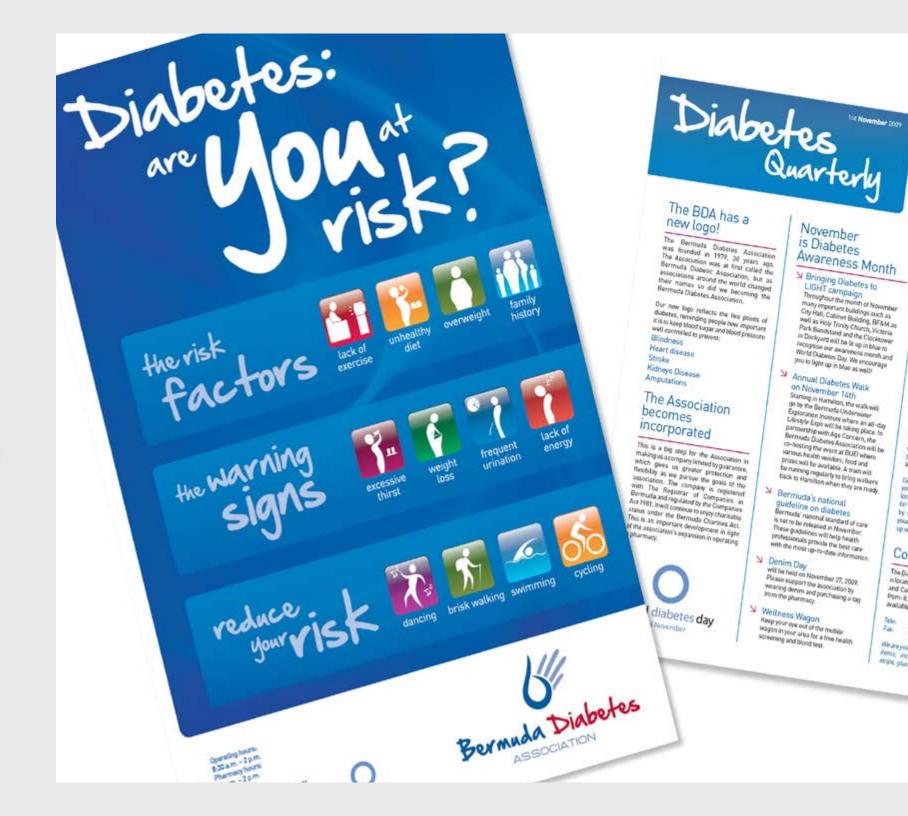

# Bermuda Diabetes ASSOCIATION

(Not-for-profit account)
Branding - Identity
Posters & Advertising
Newsletter
Brochure

Bermuda Diabetes

The BDA attends the International Diabetes Federation Congress

booths and most with houtin profession as well as patients to discuss the lay technology and modicines